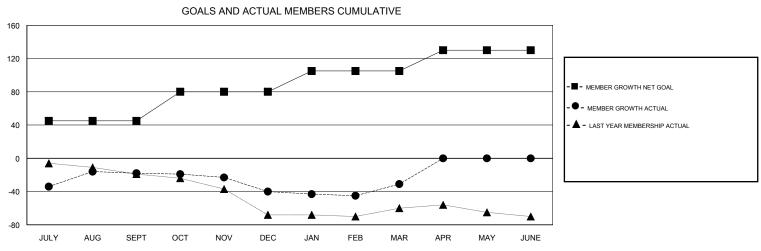

0

0

RESULTS FOR 2018-2019

NEW CLUB GOAL

1

| ] | Members  RESULTS FOR 2018-2019 |                           |                         |                                              |  |  |
|---|--------------------------------|---------------------------|-------------------------|----------------------------------------------|--|--|
| ╽ |                                |                           |                         |                                              |  |  |
|   | QUARTER                        | MEMBER GROWTH NET<br>GOAL | MEMBER GROWTH<br>ACTUAL | DROPPED MEMBERS ACTUAL (including transfers) |  |  |
|   | JULY/AUG/SEPT                  | 45                        | 55                      | 68                                           |  |  |
| l | OCT/NOV/DEC                    | 35                        | 42                      | 58                                           |  |  |
| l | JAN/FEB/MAR                    | 25                        | 50                      | 37                                           |  |  |
| l | APR/MAY/JUNE                   | 25                        | 0                       | 0                                            |  |  |